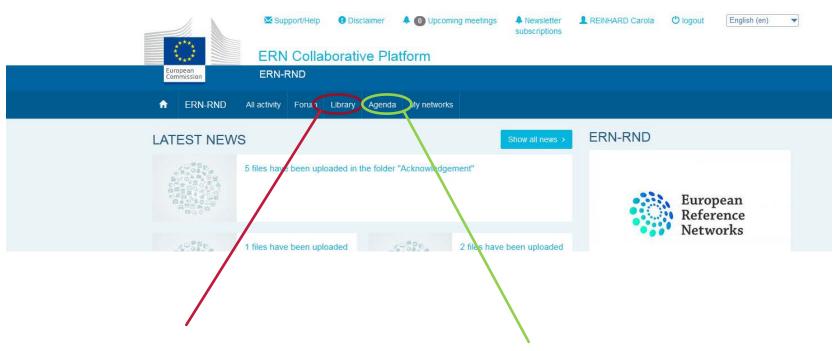

## Collaborative Platform - Structure

4

All documents can be found in the LIBRARY

All upcoming events can be found in the AGENDA