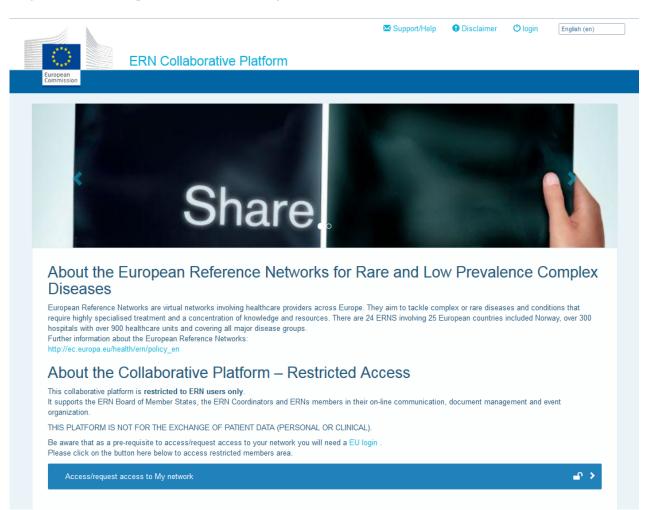

#### About the Collaborative Platform – Restricted Access

This collaborative platform is restricted to ERN users only.

It supports the ERN Board of Member States, the ERN Coordinators and ERNs members in their on-line communication, document management and event organization.

THIS PLATFORM IS NOT FOR THE EXCHANGE OF PATIENT DATA (PERSONAL OR CLINICAL).

Be aware that as a pre-requisite to access/request access to your network you will need a EU login Please click on the button here below to access restricted members area.

Access/request access to My network

- □ EU login is needed for CPMS, EU research grants etc.
- If you don't have
  an EU login, you will
  be guided through
  the process