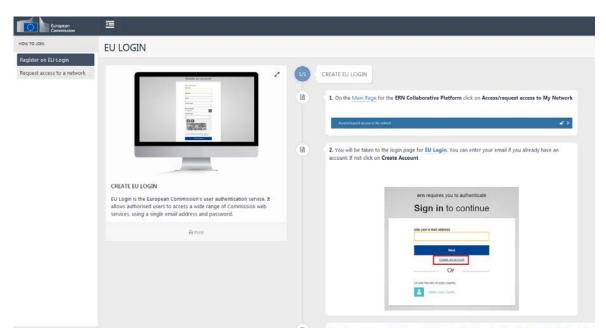

THIS PLATFORM IS NOT FOR THE EXCHANGE OF PATIENT DATA (PERSONAL OR CLINICAL).

Be aware that as a pre-requisite to access/request access to your network you will need a EU login Please click on the button here below to access restricted members area.

Access/request access to My network

- □ EU login is needed for CPMS, EU research grants etc.
- If you don't have
  an EU login, you will
  be guided through
  the process

# Please register - and use CP

3