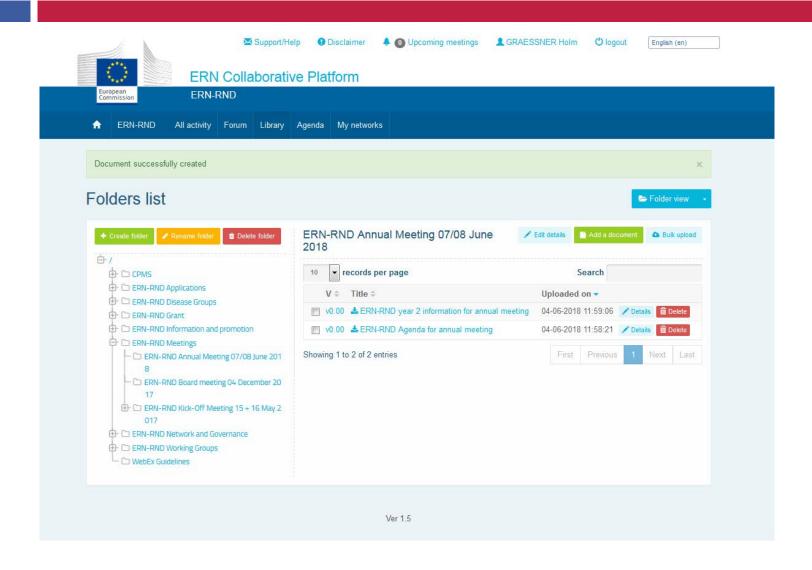

## Collaborative Platform - Structure

4

All documents can be found in the LIBRARY

All upcoming events can be found in the AGENDA