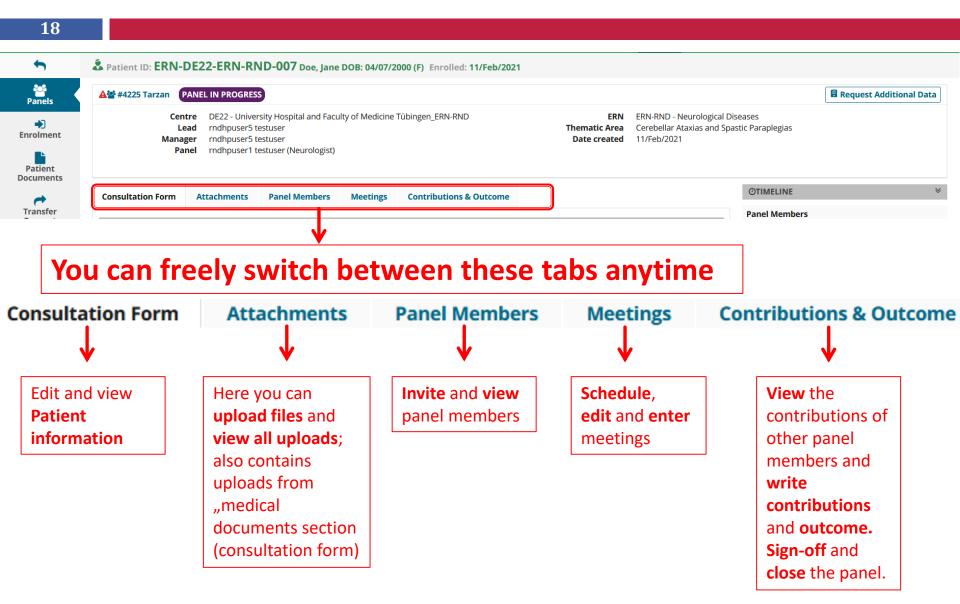

### **II CENTRE DASHBOARD**

page 7 - 34 Most relevant for panel creators

1. Panels

- 2. Patient list
- 3. Enroll patient
- 4. Consultation Form
- 5. Timeline
- 6. Panel progression
- 7. Attachments
- 8. Manage Panel Members
- 9. Interaction in the panel
- **10. Meetings**
- **11. Contributions & Outcome**
- 12. Closing a panel