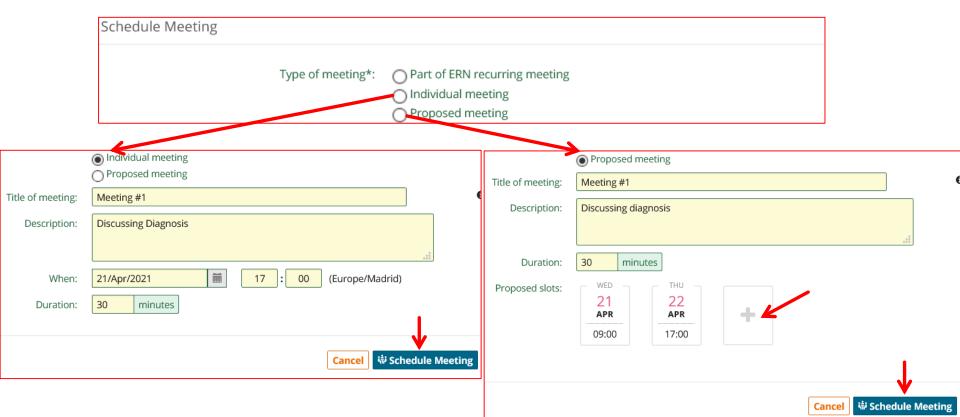

Co-financed by the Connecting Europe Facility of the European Union

- Choose Individual meeting from the list if you already want to set a single, fixed date for the meeting
- Choose proposed meeting in order to propose several time slots to the panel members to find a suitable appointment