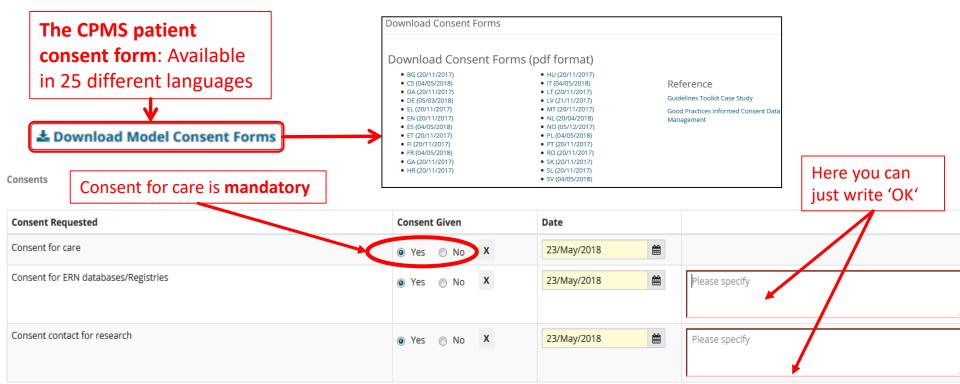

# 3a. Patient consent forms

Co-financed by the Connecting Europe Facility of the European Union

- \* Obtaining consent for care before enrollment is mandatory in order to use CPMS!
- Consent for ERN databases/Registries: Not mandatory. If 'Yes' it authorizes Panel leads to make the clinical data available for ERN researchers after an outcome has been signed-off. Name and Date of Birth will still not be visible for them!
- □ Consent contact for research: **Not mandatory.** If 'Yes' it states that patients are interested to be contacted by outside ERN research projects (e.g. clinical trials)