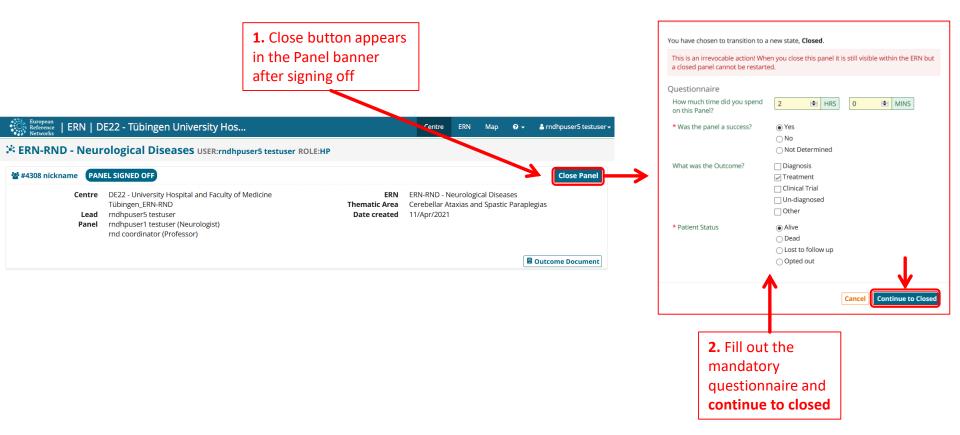

🖥 Outcome Docume

Co-financed by the Connecting Europe Facility of the European Union

- 32
- □ After signing off, **immediately close the panel**
- Closing panels is important for maintainance of the CPMS
- □ The outcome document is still available for all panel members afterwards

Co-financed by the Connecting Europe Facility of the European Union

□ The panel lead has the option to make the panel **available for research** (only available **if patient consent was given** and confirmed, see p.11)