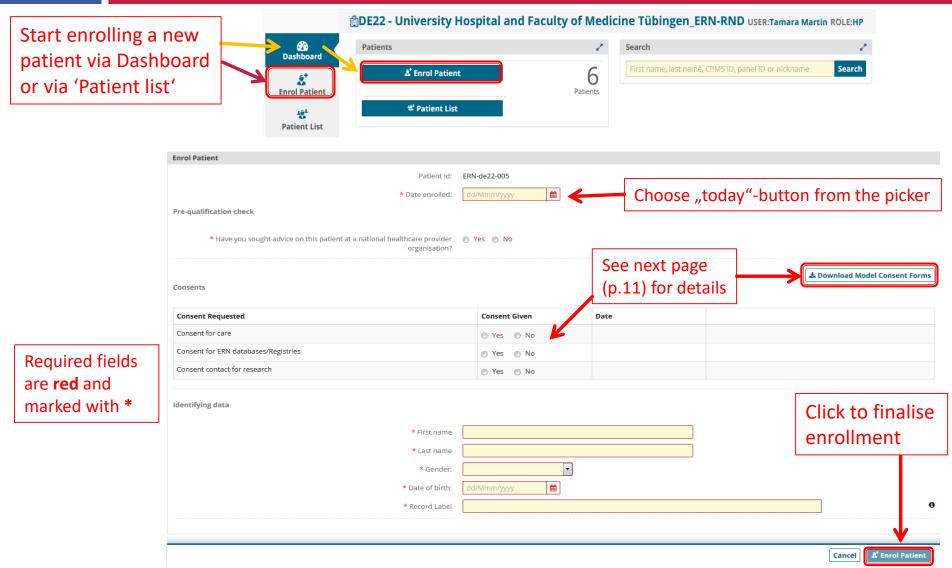

### **Before starting:**

- □ Use as a web-browser Google Chrome.
  - It is recommended to have a minimum dedicated 350kb/s down per download stream as well as 350kb/s up per uploaded stream to maintain a stable video connection.
- Panel creation: You can fill out the consultation form in several returns if you save the sections you have already filled
- There will be date pickers ' ' where you have to fill the date in the format dd/mm/yyyy,
   but some date pickers allow to write only mm/yyy, or yyyy
- □ If you're **not sure** about the exact requirement of a box **check** the ' **①** ' icon for more information
- Red boxes and red arrows in this guide will help you navigate within the CPMS.
   Recommended: log into CPMS and compare the guid on the go.

# 3a. Patient consent forms

Co-financed by the Connecting Europe Facility of the European Union

- \* Obtaining consent for care before enrollment is mandatory in order to use CPMS!
- Consent for ERN databases/Registries: Not mandatory. If 'Yes' it authorizes Panel leads to make the clinical data available for ERN researchers after an outcome has been signed-off. Name and Date of Birth will still not be visible for them!
- □ Consent contact for research: **Not mandatory.** If 'Yes' it states that patients are interested to be contacted by outside ERN research projects (e.g. clinical trials)