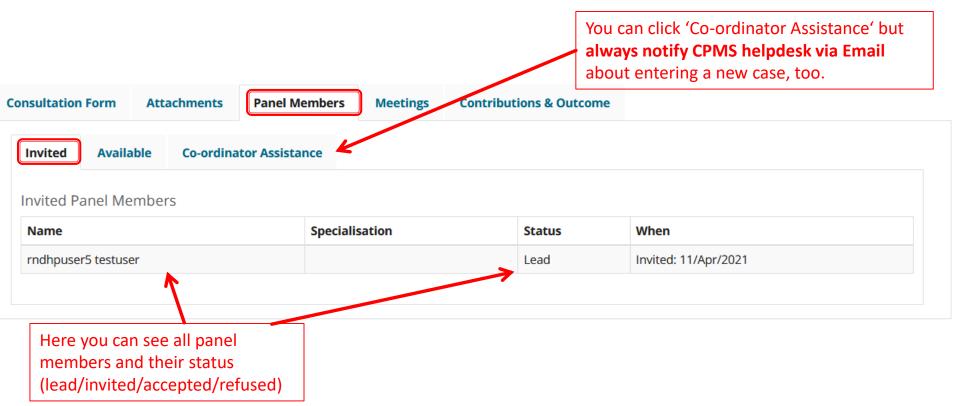

Co-financed by the Connecting Europe Facility of the European Union

- □ Form the panel by inviting other Health Professionals to join.
- Notify ERN-RND helpdesk via mail about your new panel; they will invite suitable panel members for you!

In this case, you can skip this section of the guide entirely.

Co-financed by the Connecting Europe Facility of the European Union

- You can invite members to your panel from your thematic area, from other thematic areas or from whole ERN.
- Remember: they should have chosen the same thematic area as you (s. page ERN 'Preferences') in order to appear in your list as possible invitees.