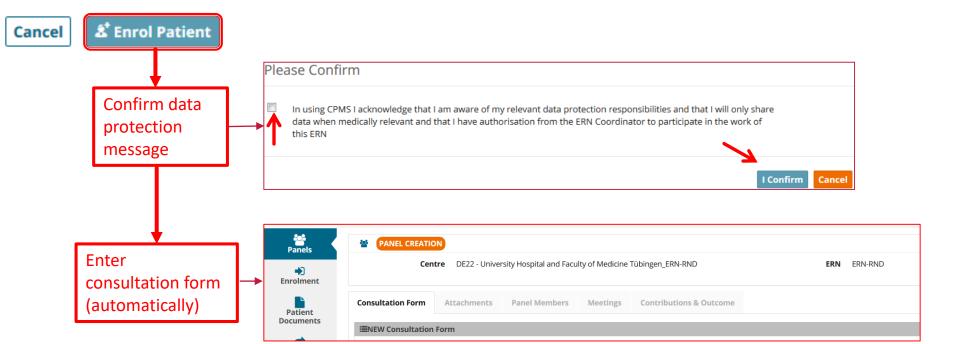

### **Before starting:**

- □ Use as a web-browser Google Chrome.
  - It is recommended to have a minimum dedicated 350kb/s down per download stream as well as 350kb/s up per uploaded stream to maintain a stable video connection.
- Panel creation: You can fill out the consultation form in several returns if you save the sections you have already filled
- There will be date pickers ' ' where you have to fill the date in the format dd/mm/yyyy,
   but some date pickers allow to write only mm/yyy, or yyyy
- □ If you're **not sure** about the exact requirement of a box **check** the ' **①** ' icon for more information
- Red boxes and red arrows in this guide will help you navigate within the CPMS.
   Recommended: log into CPMS and compare the guid on the go.

Co-financed by the Connecting Europe Facility of the European Union

- □ The consultation form: heart of the case discussion (consultation process), necessary to reach a consensus for diagnosis and treatment
- □ Composed of multiple sections; you can decide which of them and how detailed you will fill
- Several coding systems available (e.g. ICD, ICCC-3/10, HPO, ORDO, LOINC etc.), pick one or more of them
- □ Search widget: type first letter of a phenotype to get suggestions

Co-financed by the Connecting Europe Facility of the European Union

13 A Patient ID: ERN-DE22-ERN-RND-009 Ialala, Iala DOB: 10/Oct/2018 (F) Enrolled: 11/Apr/2021 PANEL CREATION **Cancel Panel Creation** Centre DE22 - University Hospital and Faculty of Medicine Tübingen\_ERN-RND ERN ERN-RND **Consultation Form** Attachments Panel Members Meetings **Contributions & Outcome** NEW Consultation Form Consultation Request CONSULTATION REQUEST Patient Information Episode Description Do not use any nicknames liable to identity the patient, including his/her first name or last name. Rare Disease Diagnosis Comorbidities \* Nickname: nickname 0 Phenotype/Genetic Features and Biobanks Is urgency required for this panel? Family History Health Behaviours \* Is this a repeat of a previous panel for the same patient but a ○ Yes ● No ○ Don't know Allergies and Other Adverse different episode? Reactions History of Past Illness and \* Consultation request description: Contradictory indications: WES vs. phenotype Disorders Nickname of the Special Treatment Intervention patient is visible Surgical Procedures \* Consultation request reason: ✓ Diagnosis ✓ Treatment Other for users external Transplantation History Medication Summary to your centre; it \* Healthcare provider: DE22 - University Hospital and Faculty of Medicine Tübingen Others is one of the Medical Documents 0 \* Point of care specialist: [current user] searchable items Different sections of In these settings Panel Lead = Point of Care Specialist \* ERN: **ERN-RND** in CPMS consultation form,  $\sim$ \* Panel lead: rndhpuser5 testuser only 'Consultation Request' and 'Patient Save Information' are Save the consultation form every time you fill a new section. mandatory