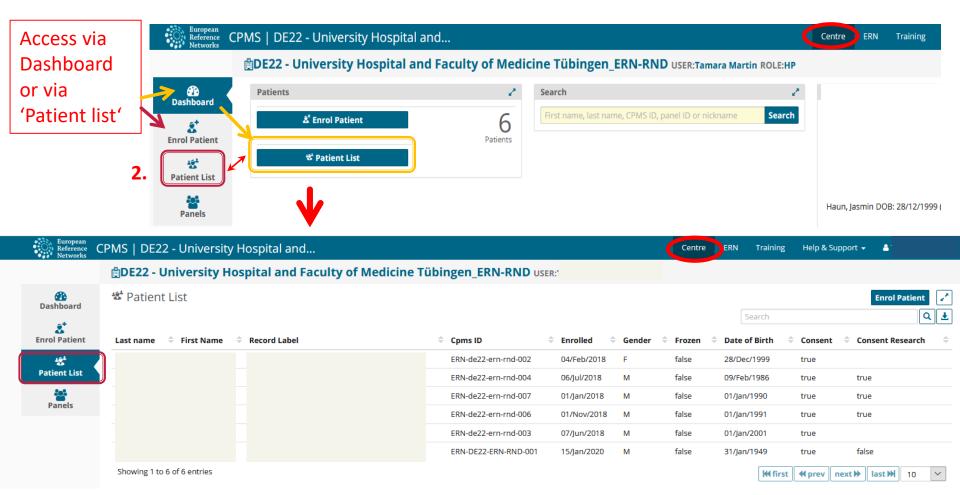

#### Here you can:

- □ see all panels of your institution
- enroll a new patient
- □ view the current patients of the centre
- □ search patients by their nickname, first or last name, CPMS ID, panel ID

\*Remember: All authorized users from this centre can see all patients enrolled within this centre regardless of enrolling user.

Co-financed by the Connecting Europe Facility of the European Union

8

#### See all panels of your institution

| European<br>Reference<br>Networks | CPMS   DE      | 22 - University Hospita | l and            |                  |              |                                 | Centre ERN Training                           | ; Help & Support 👻           | 4         |
|-----------------------------------|----------------|-------------------------|------------------|------------------|--------------|---------------------------------|-----------------------------------------------|------------------------------|-----------|
|                                   | <b>₫DE22</b> - | University Hospital a   | and Faculty of M | Aedicine Tübinge | n_ERN-RND us | ER:                             |                                               |                              |           |
| 🔐<br>Dashboard                    | 📽 Panel        | S                       |                  |                  |              |                                 | Courth                                        |                              | Q ±       |
| <b>St</b><br>Enrol Patient        | Panel ID       | Nickname                | 🗢 Started        | 🗢 Lead           | 🗢 State 🗬    | ERN                             | <ul><li>Search</li><li>Thematic Are</li></ul> | a                            | <u>ج</u>  |
| 151                               | # 1114         |                         | 16/Jan/2020      |                  | Closed       | ERN-RND - Neurological Diseases | Choreas and H                                 | untington's Disease          |           |
| Patient List                      | # 186          |                         | 24/May/2018      |                  | Archived     | ERN-RND - Neurological Diseases | Cerebellar Ata                                | kias and Spastic Paraplegias | 5         |
| Panels                            | # 196          |                         | 07/Jun/2018      |                  | Archived     | ERN-RND - Neurological Diseases | Cerebellar Ata                                | kias and Spastic Paraplegia  | 5         |
| Panels                            | # 250          |                         | 20/Aug/2018      |                  | Archived     | ERN-RND - Neurological Diseases | Cerebellar Ata                                | kias and Spastic Paraplegias | 5         |
|                                   | # 251          |                         | 20/Aug/2018      |                  | Closed       | ERN-RND - Neurological Diseases | Cerebellar Ata                                | kias and Spastic Paraplegia  | 5         |
| Τ                                 | # 341          |                         | 09/Nov/2018      |                  | Open         | ERN-RND - Neurological Diseases | Cerebellar Ata                                | kias and Spastic Paraplegia: | 5         |
|                                   | # 364          |                         | 22/Nov/2018      |                  | Open         | ERN-RND - Neurological Diseases | Cerebellar Ata                                | kias and Spastic Paraplegia: | 5         |
|                                   | # 365          |                         | 22/Nov/2018      |                  | Open         | ERN-RND - Neurological Diseases | Cerebellar Ata                                | kias and Spastic Paraplegias | 5         |
|                                   | # 440          |                         | 17/Jan/2019      |                  | Closed       | ERN-RND - Neurological Diseases | Cerebellar Ata                                | kias and Spastic Paraplegias | 5         |
|                                   | # 82           |                         | 04/Feb/2018      |                  | Aborted      | ERN-RND - Neurological Diseases | Cerebellar Ata                                | kias and Spastic Paraplegias | 5         |
|                                   | Showing 1      | to 10 of 10 entries     |                  |                  |              |                                 | H4 firs                                       | t <b>∢</b> prev next → la    | st 💓 10 🗡 |

## □ See all enrolled patients of your centre

Co-financed by the Connecting Europe Facility of the European Union