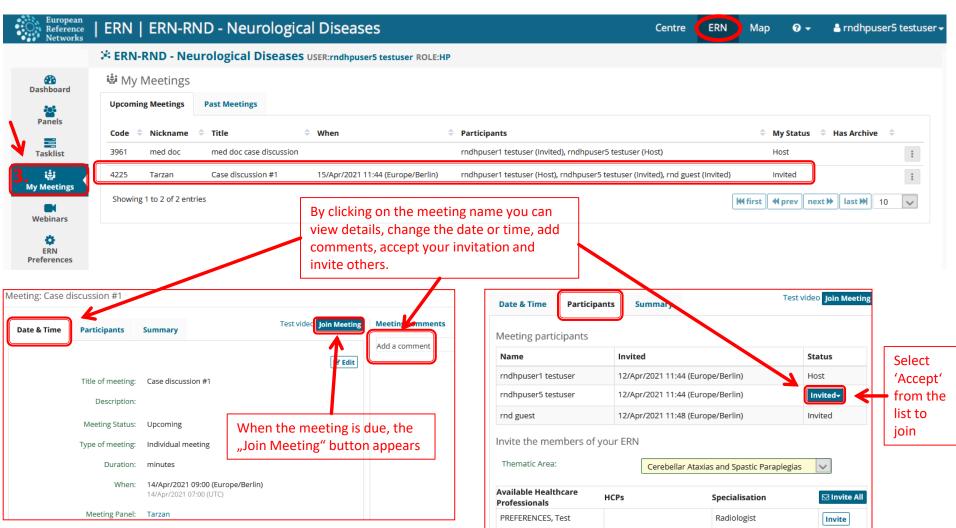

Co-financed by the Connecting Europe Facility of the European Union

- 27
- Once accepted, the invited meeting member can join the meeting *via* ERN-Dashboard (s. page 38): 'My Meetings' or by selecting the Meetings-tab when viewing the Panels

### Upcoming meetings