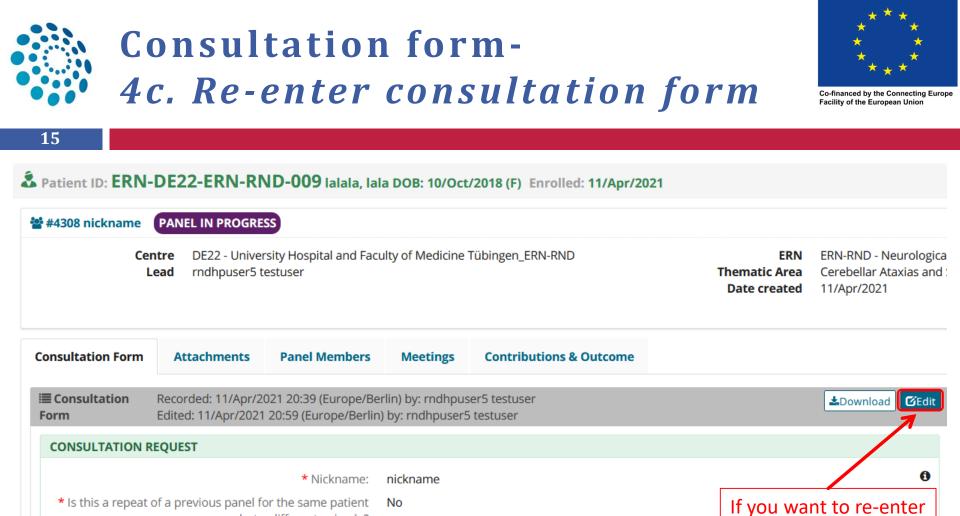

Co-financed by the Connecting Europe Facility of the European Union

13 A Patient ID: ERN-DE22-ERN-RND-009 Ialala, Iala DOB: 10/Oct/2018 (F) Enrolled: 11/Apr/2021 PANEL CREATION **Cancel Panel Creation** Centre DE22 - University Hospital and Faculty of Medicine Tübingen\_ERN-RND ERN ERN-RND **Consultation Form** Attachments Panel Members Meetings **Contributions & Outcome** NEW Consultation Form Consultation Request CONSULTATION REQUEST Patient Information Episode Description Do not use any nicknames liable to identity the patient, including his/her first name or last name. Rare Disease Diagnosis Comorbidities \* Nickname: nickname 0 Phenotype/Genetic Features and Biobanks Is urgency required for this panel? Family History Health Behaviours \* Is this a repeat of a previous panel for the same patient but a ○ Yes ● No ○ Don't know Allergies and Other Adverse different episode? Reactions History of Past Illness and \* Consultation request description: Contradictory indications: WES vs. phenotype Disorders Nickname of the Special Treatment Intervention patient is visible Surgical Procedures \* Consultation request reason: ✓ Diagnosis ✓ Treatment Other for users external Transplantation History Medication Summary to your centre; it \* Healthcare provider: DE22 - University Hospital and Faculty of Medicine Tübingen Others is one of the Medical Documents 0 \* Point of care specialist: [current user] searchable items Different sections of In these settings Panel Lead = Point of Care Specialist \* ERN: **ERN-RND** in CPMS consultation form,  $\sim$ \* Panel lead: rndhpuser5 testuser only 'Consultation Request' and 'Patient Save Information' are Save the consultation form every time you fill a new section. mandatory

# **Consultation form-**4b. Patient Information

Co-financed by the Connecting Europe Facility of the European Union

0

Save

| Documents | Consultation Form                   | Attachments | Panel Members           | Meetings       | Contributions & O         | itcome   |                                                                                                |
|-----------|-------------------------------------|-------------|-------------------------|----------------|---------------------------|----------|------------------------------------------------------------------------------------------------|
| Transfer  |                                     |             |                         |                |                           |          |                                                                                                |
| Request   | E Consultation Form                 |             | Recorded                | l: 11/Apr/2021 | 20:39 (Europe/Berlin) b   | y: rndhj | buser5 testuser                                                                                |
|           | Consultation Reques                 |             | CONSULTATION REQU       | EST            |                           |          |                                                                                                |
|           | Patient Information                 |             |                         |                |                           |          |                                                                                                |
|           | Episode Description                 |             |                         |                |                           | Do no    | t use any nicknames liable to identity the patient, including his/her first name or last name. |
|           | Rare Disease Diagno                 | sis         |                         |                |                           |          |                                                                                                |
|           | Comorbidities                       |             |                         |                | * Nickna                  |          | nickname                                                                                       |
|           | Phenotype/Genetic I<br>and Biobanks | eatures     |                         |                |                           |          | nickname                                                                                       |
|           | Family History                      |             |                         | ls urge        | ency required for this pa | inel?    |                                                                                                |
|           | Health Behaviours                   |             | * Is this a repeat of a |                | el for the same patient l | ut a     | ○Yes ● No ○ Don't know                                                                         |
|           | Allergies and Other A               | Adverse     | is this a repeat of a   | previous parie | different epis            |          |                                                                                                |
|           | History of Past Illnes<br>Disorders | s and       |                         | * Consi        | ultation request descrip  | tion:    | Contradictory indications: WES vs. phenotype                                                   |
|           | Special Treatment                   |             |                         |                |                           |          |                                                                                                |
|           | Surgical Procedures                 |             |                         | * (            | Consultation request rea  | coni     | Diagnosis Treatment Other                                                                      |
|           | Transplantation Hist                | ory         |                         | - (            | onsultation request rea   | 5011.    |                                                                                                |
|           | Medication Summar                   | y           |                         |                |                           |          |                                                                                                |
|           | Others                              |             |                         |                | * Healthcare prov         | ider:    | DE22 - University Hospital and Faculty of Medicine Tübingen                                    |
|           | Medical Documents                   |             |                         |                |                           |          |                                                                                                |

Contradictory indications: WES vs. phenotype

DE22 - University Hospital and Faculty of Medicine Tübingen

Diagnosis, Treatment

the consultation form,

click 'edit'

but a different episode?

Healthcare provider:

\* Consultation request description:

\* Consultation request reason: