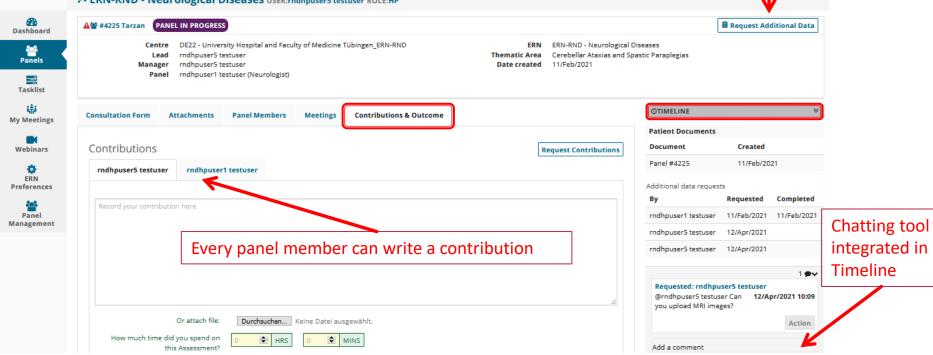

#### **OTIMELINE** Panel Members Member Status Actions Invited: 11/Feb/2021 rndhpuser5 Accepted testuser Accepted: 11/Apr/2021 rndhpuser1 Accepted Invited: 11/Feb/2021 Accepted: 11/Feb/2021 testuser 6 🗩 🗸 rndhpuser5 testuser 11/Feb/2021 09:20 Requested assistance from ERN Co-ordinator in appoint panel rnd coordinator 11/Feb/2021 09:22 rndhpuser1 testuser was invited to join the panel rndhpuser5 testuser 11/Feb/2021 09:53 rndhpuser5 testuser accepted on behalf of rndhpuser1 testuser Complete: rndhpuser1 testuser more information about 11/Feb/2021 10:01 patient history please rndhpuser5 testuser 11/Feb/2021 10:09 "more information about patient history please" Task marked as Complete Add a comment Patient Documents Document Created

17

- **Shows all actions** triggered by a Panel member or Lead in real-time
- Is a **chatting tool** AND allows panel members to make comments on images, contributions and outcome documents
- Can be seen by **all** panel members

### All requests for additional data appear here