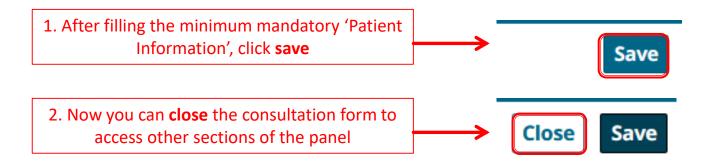

### **Before starting:**

- □ Use as a web-browser Google Chrome.
  - It is recommended to have a minimum dedicated 350kb/s down per download stream as well as 350kb/s up per uploaded stream to maintain a stable video connection.
- Panel creation: You can fill out the consultation form in several returns if you save the sections you have already filled
- There will be date pickers ' ' where you have to fill the date in the format dd/mm/yyyy,
   but some date pickers allow to write only mm/yyy, or yyyy
- □ If you're **not sure** about the exact requirement of a box **check** the ' **①** ' icon for more information
- Red boxes and red arrows in this guide will help you navigate within the CPMS.
   Recommended: log into CPMS and compare the guid on the go.