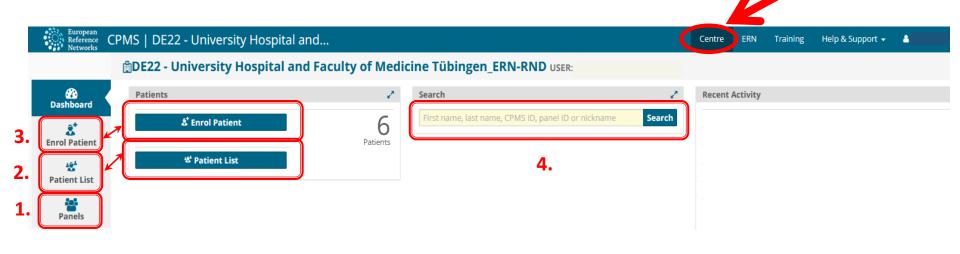

Co-financed by the Connecting Europe Facility of the European Union

- □ Login into CPMS: <u>https://cpms.ern-net.eu/login/</u>
- **CPMS Home Global Dashboard:**

### 2 main applications/dashboards: 'Centre' and 'ERN'

Manual Viework And Isa Manuar

Co-financed by the Connecting Europe Facility of the European Union

#### Here you can:

- □ see all panels of your institution
- enroll a new patient
- □ view the current patients of the centre
- □ search patients by their nickname, first or last name, CPMS ID, panel ID

\*Remember: All authorized users from this centre can see all patients enrolled within this centre regardless of enrolling user.

Co-financed by the Connecting Europe Facility of the European Union

8