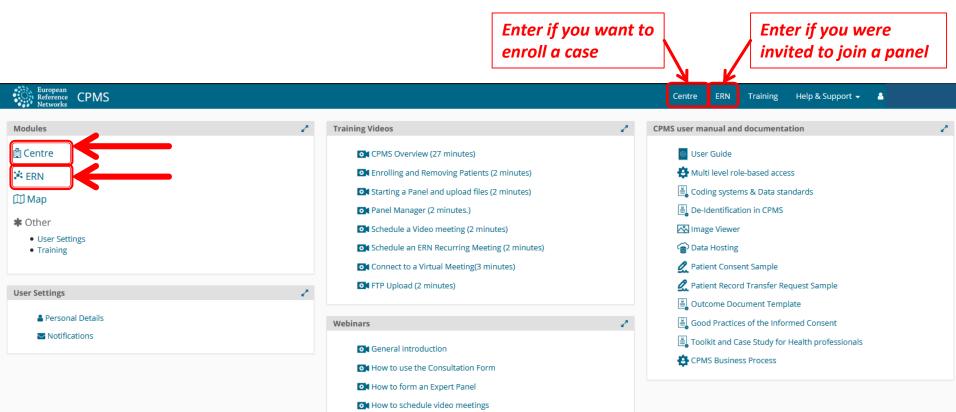

Co-financed by the Connecting Europe Facility of the European Union

- □ Login into CPMS: <u>https://cpms.ern-net.eu/login/</u>
- **CPMS Home Global Dashboard:**

### 2 main applications/dashboards: 'Centre' and 'ERN'

Manual Viework And Isa Manuar

Co-financed by the Connecting Europe Facility of the European Union

#### Here you can:

- □ see all panels of your institution
- enroll a new patient
- □ view the current patients of the centre
- □ search patients by their nickname, first or last name, CPMS ID, panel ID

\*Remember: All authorized users from this centre can see all patients enrolled within this centre regardless of enrolling user.

Co-financed by the Connecting Europe Facility of the European Union

8