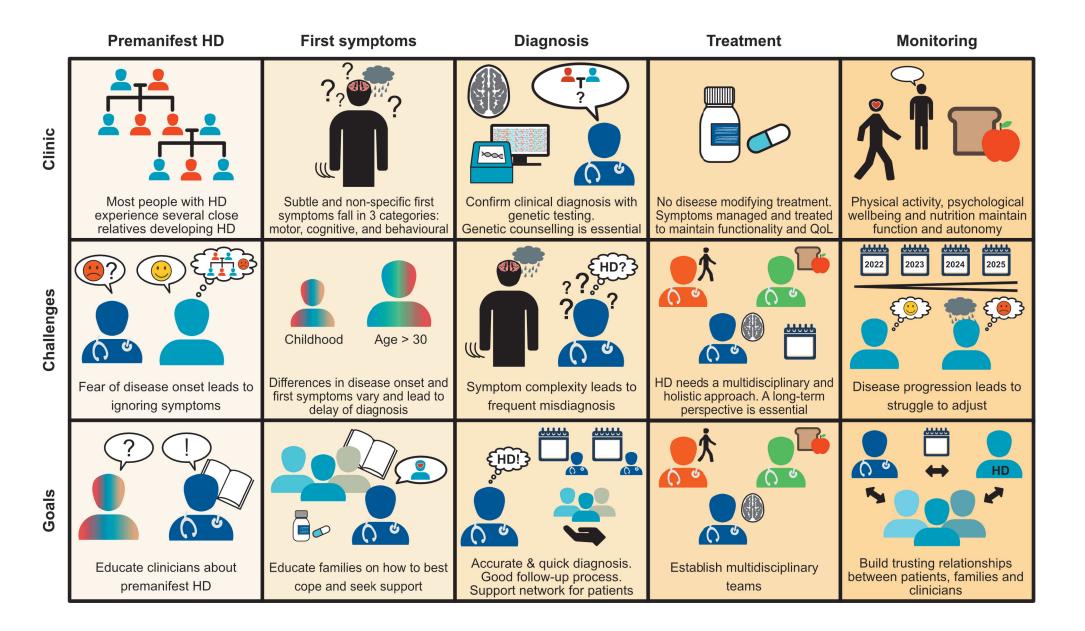

Patient Journeys are info-graphical overviews that visualize patients' needs in the care of their rare disease. Because Patient Journeys are designed from the patient's perspective, they allow clinicians to effectively address the needs of rare disease patients.

## HUNTINGTON DISEASE The patient journey

A visual description of what patients need and how clincians can adress them