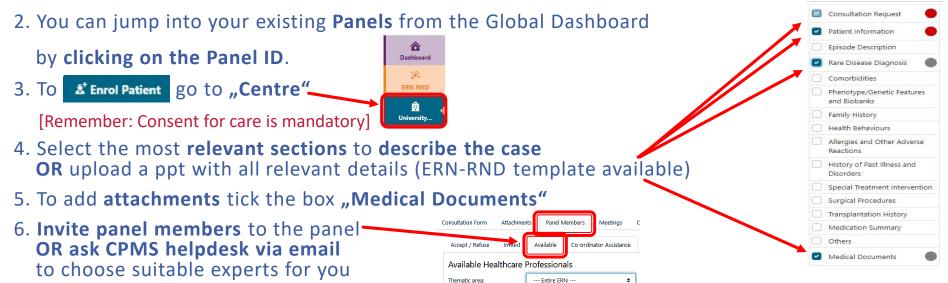

Co-financed by the Connecting Europe Facility of the European Union

1. Log in into CPMS (Email-Passwort-SMS/Mobile App): <u>https://cpms.ern-net.eu/login/</u>



7. If you want to **discuss the case** at a **Jour Fix** or need a **particular expert from another ERN**, or a non-ERN centre to be part of your panel, **inform the CPMS Helpdesk** 

## **ToDos for the Panel**:

✓ attend the **meeting** write the case **outcome**, based on the recorded contributions (written or spoken) of the other panel members.

Sign-off the panel (the other panel members can view and save it for own records).
Close the panel. You can easily re-open it for a follow up.

Need help? Drop us an email: cpms-helpdesk\_ern-rnd@med.uni-tuebingen.de