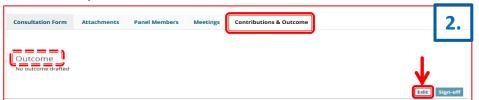

## CPMS – Quick Start (for closing Panels)

Co-financed by the Connecting Europe

- Select the ERN-RND Dashboard from the Menu.
  Select the panel you want to close from "My Panels"
- 2. Select "Contributions & Outcome", scroll down to outcome, edit the outcome:

Neurological Diseases

| Consultation Form | Attachments | Panel Members | Meetings | Contributions & Outcome |
|-------------------|-------------|---------------|----------|-------------------------|
|                   |             |               |          | V>                      |