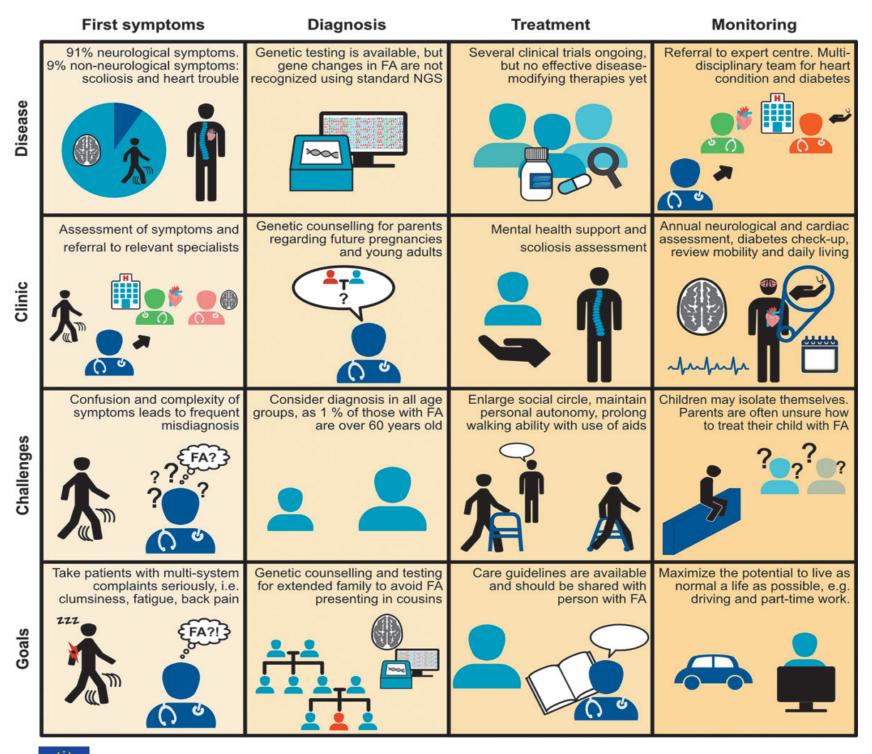

Patient Journeys are info-graphical overviews that visualize patients' needs in the care of their rare disease. Because Patient Journeys are designed from the patient's perspective, they allow clinicians to effectively address the needs of rare disease patients.

## **Friedreich's Ataxia** The patient journey

A visual description of what patients need and how clincians can adress them

Research

Alliance