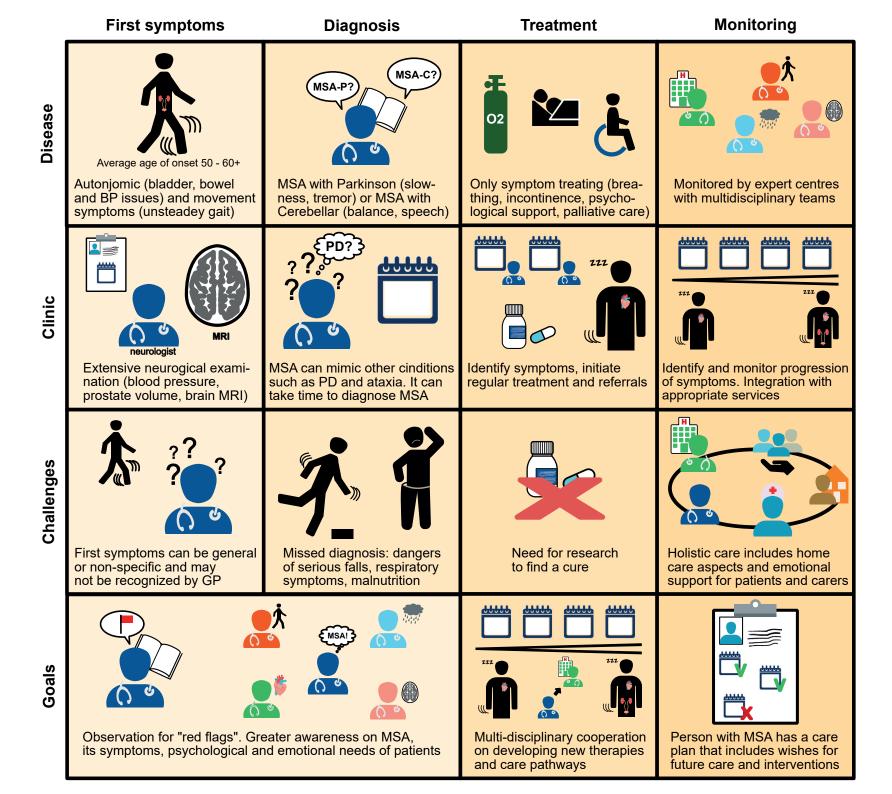

Patient Journeys are **info-graphical overviews** that visualize **patients' needs** in the care of their rare disease.

Because Patient Journeys are designed from the **patient's perspective**, they allow clinicians to effectively address the needs of rare disease patients.

## Multiple System Atrophy (MSA)

## The patient journey

A visual description of what patients need and how clincians can adress them

for rare or low prevalence complex diseases

Network

Neurological Diseases (ERN-RND) Czech Association of Atypical Parkinsonian Syndromes