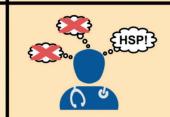

Misdiagnosis is common

Possible symptoms: fatique,

urinary issues, pain, depression

spasms, cognitive problems

Genetic diagnosis might be inconclusive

2024

Day-to-day variation in the effects of symptoms

**Treatment** 

- Referral of people with HSP to different expert centres

**Diagnosis** 

- Clinicians should be able diagnose HSP and know experts to refer people with HSP to - Support for people with HSP after diagnosis, including physiotherapy and stretching - Providing people with HSP with information and treatment options